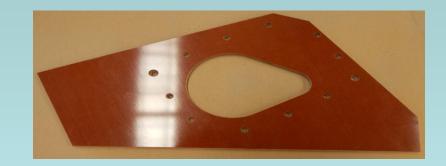

## **Transformer application**

Labara supply many parts to the Transformer producers

- Cutted and machined parts from laminates polyester and epoxyd (G10,G11,GPO3,UPM, HP,....)
- Dogbones Temperature class: F, H, SG200
- Corner profile- Temperature class: F, H, SG200
- Insulating sleevings
- Adhesive tapes
- Glass banding tape polyglass
- Non-adhesive glass tapes
- Winding wires CU+AL with UL
- Flat insulation material Mylar A, DMD, NMN, Kapton, Polyimid, …
- Cables
- Temperature sensors pt100, pt100

### **Traction motors+Generators**

Labara supply many parts to the traction motors and generators producers

Labara has 2 special Machines for stator slot wedges production from polyester and epoxid sheets (G10,G11,GPO3,UPM)

- . . . .
- Adhesive tapes
- Non-adhesive glass tapes
- Rectangular Winding wires CU
- Flat insulation material NKN, Kapton, Polyimid, …
- Temperature sensors pt100, pt100

wind po

The new product in Labara material portfolio are Temperature sensors mostly for motor, transformer and generator applications.