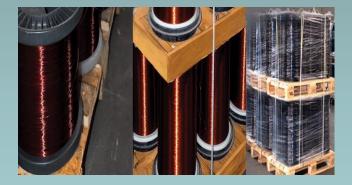

#### **Vektor Plus potential**

Vektor Plus is the distributer of **Copper and aluminum wires for winding** Vektor Plus is the exclusive representative for the producer from Belarus – GOMEL KABEL.

#### Varnished copper + aluminum round wires

| Produced according to norm | Produced dimensions   |
|----------------------------|-----------------------|
| IEC 60317-13 GR1 a GR2     | od 0,14 mm do 5,00 mm |
| IEC 60317-20 GR1 a GR2     | od 0,20 mm do 2,00 mm |
| IEC 60317-38 GR1 a GR2     | od 0,20 mm do 1,25 mm |