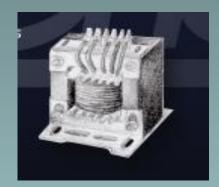

## **Transformer application**

Labara supply many parts to the Transformer producers

- Cutted and machined parts from laminates polyester and epoxyd (G10,G11,GPO3,UPM, HP,....)
- Dogbones Temperature class: F, H, SG200
- Corner profile- Temperature class: F, H, SG200
- Insulating sleevings
- Adhesive tapes
- Glass banding tape polyglass
- Non-adhesive glass tapes
- Winding wires CU+AL with UL
- Flat insulation material Mylar A, DMD, NMN, Kapton, Polyimid, …
- Cables
- Temperature sensors pt100, pt100