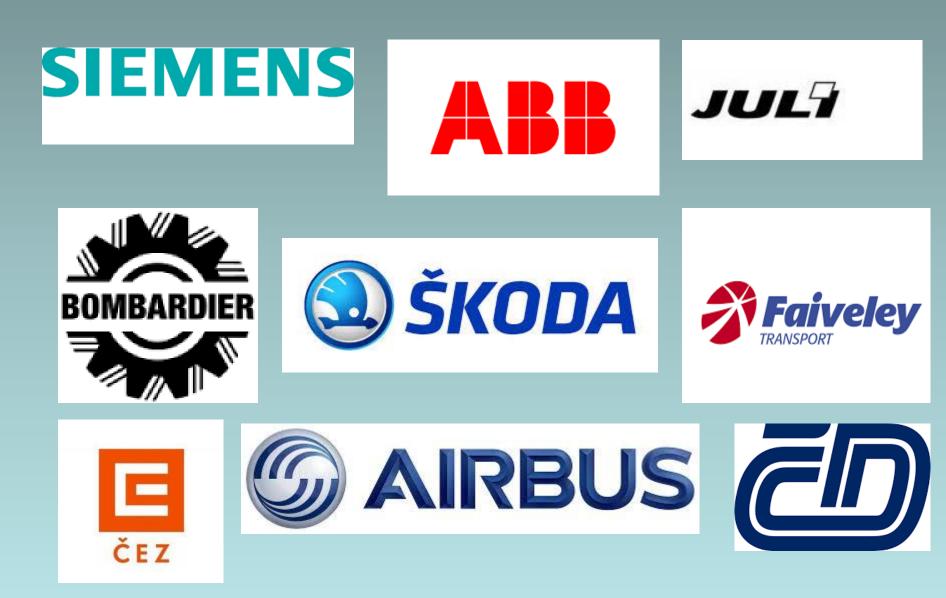

zech + something more Labara RUS offer complete range of insulation materials for Russia customers











### **BIZ – RUS potential**

Bobrovski Insulation Factory was founded in 1933

- Production of different insulation materials:
  - Chemical-electrical resistant glass fiber filtering pipes
  - Electrotechnical Glass Fiber Pipes
  - Electrotechnical sheet getinaks (Micarta)
  - Electrotechnical sheet textolite
  - Film Containing Materials
  - Foiled dielectrics
  - Foiled heat resistant glass fiber textolite
  - Foiled heat resistant glass fiber textolite (2)
  - Impregnated materials
  - Insulating enamels
  - Insulating varnishes
  - Pedestal polymer insulators
  - Profiled glass fiber plastic
  - Round electrotechnical textolite bars
  - Varnishes





## LABARA reference list





# Thank you