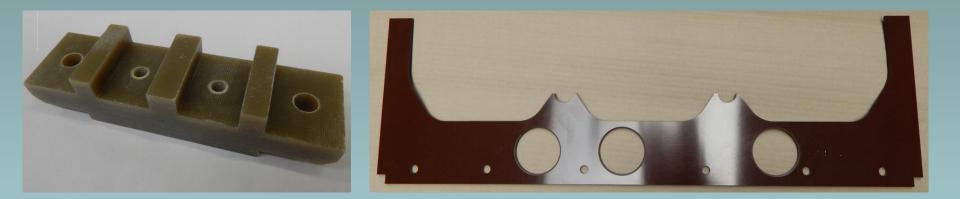

## **Transformer application**

Labara supply many parts to the Transformer producers

- Cutted and machined parts from laminates polyester and epoxyd (G10,G11,GPO3,UPM, HP,....)
- Dogbones Temperature class: F, H, SG200
- Corner profile- Temperature class: F, H, SG200
- Insulating sleevings
- Adhesive tapes
- Glass banding tape polyglass
- Non-adhesive glass tapes
- Winding wires CU+AL with UL
- Flat insulation material Mylar A, DMD, NMN, Kapton, Polyimid, …
- Cables
- Temperature sensors pt100, pt100

### **Traction motors+Generators**

Labara supply many parts to the traction motors and generators producers

Labara has 2 special Machines for stator slot wedges production from polyester and epoxid sheets (G10,G11,GPO3,UPM)