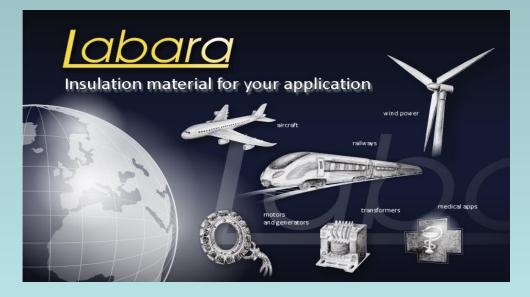

#### Labara supply parts in 6 base applications

- > Transformers
- Railway
- Generators
- Wind power
- Aircraft
- Medical