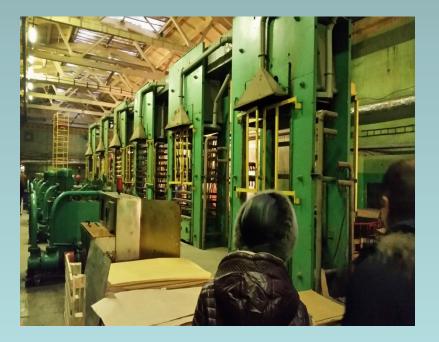

## **Potential of LABARA Czech**

| • | 21 years on the                              | e market    |          | ∭.          |   |            |  |  |
|---|----------------------------------------------|-------------|----------|-------------|---|------------|--|--|
| • | 35 CNC milling                               | machines    |          |             |   |            |  |  |
| • | 186 employs                                  | Ŷ 🗰         |          |             |   |            |  |  |
| • | 500 Tons of insulation material in the stock |             |          |             |   |            |  |  |
| • | 3.000 m2 of sto                              | ock area    |          |             |   |            |  |  |
| • | 5.000 m2 of pro                              | oduction ar | ea       | <b>≜_</b> ≣ | ā | - Constant |  |  |
| • | <b>26.000.000,-</b> E                        | UR annual   | turnover |             |   |            |  |  |

#### **Potential of LABARA Czech**

Labara business stay on the 3 based pilots:

- CNC Machining of plastics and laminates
- > CNC Machining of NON-ferrous metal
- > Trading activities with wide range of electroinsulation material