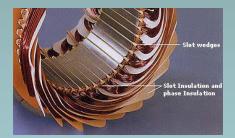

### **Traction motors+Generators**

Labara supply many parts to the traction motors and generators producers

Labara has 2 special Machines for stator slot wedges production from polyester and epoxid sheets (G10,G11,GPO3,UPM)

- . . . .
- Adhesive tapes
- Non-adhesive glass tapes
- Rectangular Winding wires CU
- Flat insulation material NKN, Kapton, Polyimid, …
- Temperature sensors pt100, pt100

wind po

The new product in Labara material portfolio are Temperature sensors mostly for motor, transformer and generator applications.