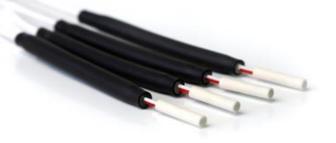

Temperature probes with PTFE shrink insulation

- Sensing element: Pt 100, Pt 1000 TKR 3850 ppm (others upon request)
- Working temperature range: temperature class H -20°C to +180 °C
- Conductors: stranded, multi core cable with outer jacket
- Insulation: silicone, FEP, PFA
- Connection conductors: CuAg, CuNi
- Conductors cross section: 0.09 to 0.56 mm<sup>2</sup> (AWG 20 to AWG28)
- Dielectric strength: 2.5 kV
- Connection: 2-wire, 3-wire, or 4-wire
- Applications: temperature protection of windings of electric motors and transformers

The new product in Labara material portfolio are Temperature sensors mostly for motor, transformer and generator applications.

Temperature probes with ceramic housing

- Sensing element: Pt 100, Pt 1000 TKR 3850 ppm (others upon request)
- Working temperature range: temperature class H -20°C to +180 °C
- Conductors: stranded, multi core cable with outer jacket
- Insulation: silicone, FEP, PFA
- Connection conductors: CuAg, CuNi
- Conductors cross section: 0.09 to 0.56 mm<sup>2</sup> (AWG 20 to AWG28)
- Dielectric strength: 2.5 kV
- Connection: 2-wire, 3-wire, or 4-wire
- Applications: temperature protection of windings of electric motors and transformers

The new product in Labara material portfolio are Temperature sensors mostly for motor, transformer and generator applications.

Temperature probes with smooth metal housing

- Sensing element: Pt 100, Pt 1000 TKR 3850 ppm, Ni 1000 - TKR 5000 and 6180 ppm
- Working temperature range: temperature class H -20°C to +180 °C
- Conductors: stranded, multi core cable with outer jacket
- Insulation: silicone, FEP, PFA
- Connection conductors: CuAg, CuNi
- Conductors cross section: 0.09 to 0.56 mm<sup>2</sup> (AWG 20 to AWG28)
- Connection: 2-wire, 3-wire, or 4-wire
- Applications: temperature measurement of heating circuits and Air-conditioning units

The new product in Labara material portfolio are Temperature sensors mostly for motor, transformer and generator applications.

Temperature probes with thread and metal housing

- Sensing element: Pt 100, Pt 1000 TKR 3850 ppm, Ni 1000 - TKR 5000 and 6180 ppm
- Working temperature range: temperature class H -20°C to +180 °C
- Conductors: stranded, multi core cable with outer jacket
- Insulation: silicone, FEP, PFA
- Connection conductors: CuAg, CuNi
- Conductors cross section: 0.09 to 0.56 mm<sup>2</sup> (AWG 20 to AWG28)
- Connection: 2-wire, 3-wire, or 4-wire
- Applications: temperature measurement in industrial applications