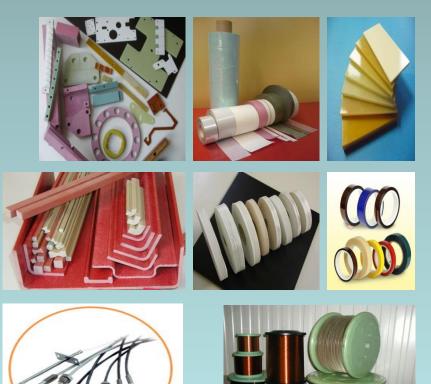

## **Potential of LABARA Czech**

| • | 21 years on the                              | e market    |          | ∭.          |   |            |  |  |
|---|----------------------------------------------|-------------|----------|-------------|---|------------|--|--|
| • | 35 CNC milling                               | machines    |          |             |   |            |  |  |
| • | 186 employs                                  | Ŷ 🗰         |          |             |   |            |  |  |
| • | 500 Tons of insulation material in the stock |             |          |             |   |            |  |  |
| • | 3.000 m2 of sto                              | ock area    |          |             |   |            |  |  |
| • | 5.000 m2 of pro                              | oduction ar | ea       | <b>≜_</b> ≣ | ā | - Constant |  |  |
| • | <b>26.000.000,-</b> E                        | UR annual   | turnover |             |   |            |  |  |

#### **Potential of LABARA Czech**

Labara business stay on the 3 based pilots:

- CNC Machining of plastics and laminates
- > CNC Machining of NON-ferrous metal
- > Trading activities with wide range of electroinsulation material